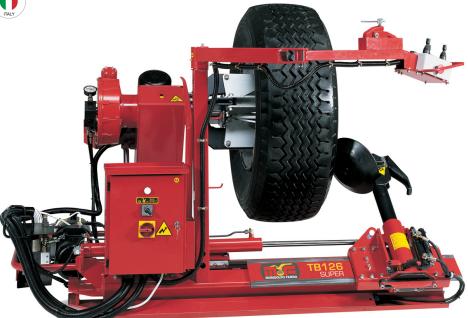

### **DESCRIPTION**

- Heavy duty, fully automatic tire changer for truck and bus wheels.
- The simple and intuitive control panel is mounted on a practical articulated arm allowing the operator to work in complete safety.
- Turntable with two-speed rotation both clockwise and counterclockwise for tires 14" to 26".
- Universal self-centering hydraulic chuck.
- All operations are hydraulically controlled by means of an ergonomic control board mounted on an exclusive articulated arm. The logical layout of the controls prevents hazardous errors by the operator.
- Gear motor unit featuring 2-speed rotation and lifting cylinder fitted with a check valve to prevent accidental lowering.
- Toolholder arm with hydraulic lifting and disc-tool rotation. Traversing of the toolholder carriage and chuck arm carriage is simultaneous.

#### **SPECIFICATIONS**

| Maximum Rim Width31"                 |
|--------------------------------------|
| Maximum Tire Diameter59"             |
| Rim Diameter Range14" - 26"          |
| Maximum Wheel Lift Capacity 2204 Lbs |
| Cylinder Load Capacity2866 Lbs       |
| Bead Breaker Power5732 Lbs           |
| Power Supply (3 Phase)220V, 50-60Hz  |
| Height52"                            |
| Width82"                             |
| Depth63"                             |
| Weight1367 Lbs                       |