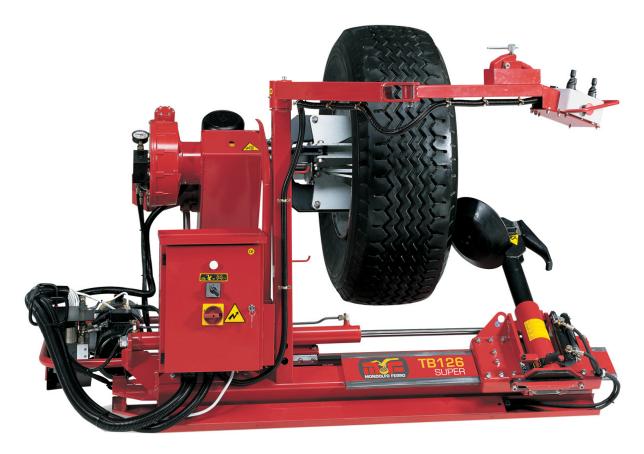

### **DESCRIPTION**

- Heavy duty, fully automatic tire changer for truck and bus wheels.
- The simple and intuitive control panel is mounted on a practical articulated arm allowing the operator to work in complete safety.
- Turntable with two-speed rotation both clockwise and counterclockwise for tires 14" to 26".
- Universal self-centering hydraulic chuck.
- All operations are hydraulically controlled by means of an ergonomic control board mounted on an exclusive articulated arm. The logical layout of the controls prevents hazardous errors by the operator.
- Gear motor unit featuring 2-speed rotation and lifting cylinder fitted with a check valve to prevent accidental lowering.
- Toolholder arm with hydraulic lifting and disc-tool rotation. Traversing of the toolholder carriage and chuck arm carriage is simultaneous.

#### **SPECIFICATIONS**

| Maximum Rim Width31"                 |
|--------------------------------------|
| Maximum Tire Diameter59"             |
| Rim Diameter Range14" - 26"          |
| Maximum Wheel Lift Capacity 2204 Lbs |
| Cylinder Load Capacity2866 Lbs       |
| Bead Breaker Power5732 Lbs           |
| Power Supply (3 Phase)220V, 50-60Hz  |
| Height52"                            |
| Width82"                             |
| Depth63"                             |
| Weight1367 Lbs                       |