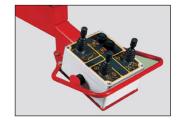

### **DESCRIPTION**

- Heavy duty, fully automatic tire changer for truck and bus wheels.
- The simple and intuitive control panel is mounted on a practical articulated arm allowing the operator to work in complete safety.
- Turntable with two-speed rotation both clockwise and counterclockwise for tires 14" to 26".
- Universal self-centering hydraulic chuck.
- All operations are hydraulically controlled by means of an ergonomic control board mounted on an exclusive articulated arm. The logical layout of the controls prevents hazardous errors by the operator.
- Gear motor unit featuring 2-speed rotation and lifting cylinder fitted with a check valve to prevent accidental lowering.
- Toolholder arm with hydraulic lifting and disc-tool rotation. Traversing of the toolholder carriage and chuck arm carriage is simultaneous.

Toolholder arm with hydraulic lifting and disctool rotation. Traversing of the toolholder carriage and chuck arm carriage is simultaneous.

All operations are hydraulically controlled by means of an ergonomic control board mounted on an exclusive articulated arm. The logical layout of the controls prevents hazardous errors by the operator.