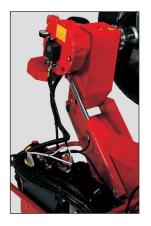

### **DESCRIPTION**

- Heavy duty, fully automatic tire changer for truck and bus wheels.
- The simple and intuitive control panel is mounted on a practical articulated arm allowing the operator to work in complete safety.
- Turntable with two-speed rotation both clockwise and counterclockwise for tires 14" to 26".
- Universal self-centering hydraulic chuck.
- All operations are hydraulically controlled by means of an ergonomic control board mounted on an exclusive articulated arm. The logical layout of the controls prevents hazardous errors by the operator.
- Gear motor unit featuring 2-speed rotation and lifting cylinder fitted with a check valve to prevent accidental lowering.
- Toolholder arm with hydraulic lifting and disc-tool rotation. Traversing of the toolholder carriage and chuck arm carriage is simultaneous.

Gear motor unit featuring 2-speed rotation and lifting cylinder fitted with a check valve to prevent accidental lowering.