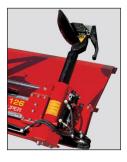

### **DESCRIPTION**

- Heavy duty, fully automatic tire changer for truck and bus wheels.
- The simple and intuitive control panel is mounted on a practical articulated arm allowing the operator to work in complete safety.
- Turntable with two-speed rotation both clockwise and counterclockwise for tires 14" to 26".
- Universal self-centering hydraulic chuck.
- All operations are hydraulically controlled by means of an ergonomic control board mounted on an exclusive articulated arm. The logical layout of the controls prevents hazardous errors by the operator.
- Gear motor unit featuring 2-speed rotation and lifting cylinder fitted with a check valve to prevent accidental lowering.
- Toolholder arm with hydraulic lifting and disc-tool rotation. Traversing of the toolholder carriage and chuck arm carriage is simultaneous.

Toolholder arm with hydraulic lifting and disctool rotation. Traversing of the toolholder carriage and chuck arm carriage is simultaneous.

All operations are hydraulically controlled by means of an ergonomic control board mounted on an exclusive articulated arm. The logical layout of the controls prevents hazardous errors by the operator.